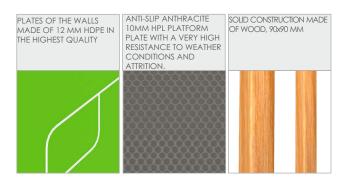

| 2                   |
| Product complies with EN 1176-1:2017-12                                                                                          | YES                 |
| Availability of spare parts                                                                                                      | YES                 |
| Age range                                                                                                                        | 1-8                 |
| According to EN 1176-1:2017-12 norm, the product requires applying a safety surface according to the product's free fall height. |                     |





00806





SCALE 1:100

## MATERIALS: