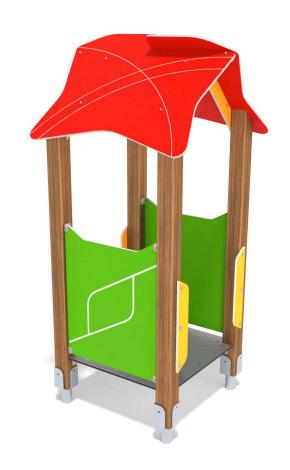

## INFORMATION ABOUT THE PRODUCT

| Dimensions                                                                                                                       | 89 x 97 cm          |
|----------------------------------------------------------------------------------------------------------------------------------|---------------------|
| Safety zone                                                                                                                      | 389 x 397 cm        |
| Safety zone area                                                                                                                 | 13,5 m <sup>2</sup> |
| Overall height                                                                                                                   | 203 cm              |
| Free fall height                                                                                                                 | 30 cm               |
| Amount of users                                                                                                                  | 2                   |
| Product complies with EN 1176-1:2017-12                                                                                          | YES                 |
| Availability of spare parts                                                                                                      | YES                 |
| Age range                                                                                                                        | 1-8                 |
| According to EN 1176-1:2017-12 norm, the product requires applying a safety surface according to the product's free fall height. |                     |