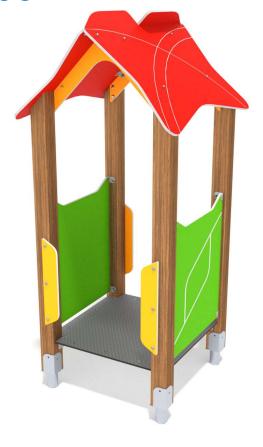

## INFORMATION ABOUT THE PRODUCT

| Dimensions                                                                                                                       | 89 x 97 cm          |
|----------------------------------------------------------------------------------------------------------------------------------|---------------------|
| Safety zone                                                                                                                      | 389 x 397 cm        |
| Safety zone area                                                                                                                 | 13,5 m <sup>2</sup> |
| Overall height                                                                                                                   | 203 cm              |
| Free fall height                                                                                                                 | 30 cm               |
| Amount of users                                                                                                                  | 2                   |
| Product complies with EN 1176-1:2017-12                                                                                          | YES                 |
| Availability of spare parts                                                                                                      | YES                 |
| Age range                                                                                                                        | 1-8                 |
| According to EN 1176-1:2017-12 norm, the product requires applying a safety surface according to the product's free fall height. |                     |