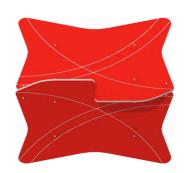

## INFORMATION ABOUT THE PRODUCT

| Dimensions                                                                                                                       | 89 x 97 cm          |
|----------------------------------------------------------------------------------------------------------------------------------|---------------------|
| Safety zone                                                                                                                      | 389 x 397 cm        |
| Safety zone area                                                                                                                 | 13,5 m <sup>2</sup> |
| Overall height                                                                                                                   | 203 cm              |
| Free fall height                                                                                                                 | 30 cm               |
| Amount of users                                                                                                                  | 2                   |
| Product complies with EN 1176-1:2017-12                                                                                          | YES                 |
| Availability of spare parts                                                                                                      | YES                 |
| Age range                                                                                                                        | 1-8                 |
| According to EN 1176-1:2017-12 norm, the product requires applying a safety surface according to the product's free fall height. |                     |