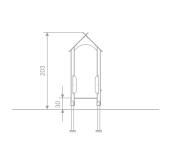

## INFORMATION ABOUT THE PRODUCT

| Dimensions                                                                                                                       | 89 x 97 cm          |
|----------------------------------------------------------------------------------------------------------------------------------|---------------------|
| Safety zone                                                                                                                      | 389 x 397 cm        |
| Safety zone area                                                                                                                 | 13,5 m <sup>2</sup> |
| Overall height                                                                                                                   | 203 cm              |
| Free fall height                                                                                                                 | 30 cm               |
| Amount of users                                                                                                                  | 2                   |
| Product complies with EN 1176-1:2017-12                                                                                          | YES                 |
| Availability of spare parts                                                                                                      | YES                 |
| Age range                                                                                                                        | 1-8                 |
| According to EN 1176-1:2017-12 norm, the product requires applying a safety surface according to the product's free fall height. |                     |

00806

SCALE 1:100