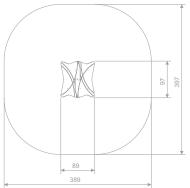

## INFORMATION ABOUT THE PRODUCT

| Dimensions                                                                                                                       | 89 x 97 cm          |
|----------------------------------------------------------------------------------------------------------------------------------|---------------------|
| Safety zone                                                                                                                      | 389 x 397 cm        |
| Safety zone area                                                                                                                 | 13,5 m <sup>2</sup> |
| Overall height                                                                                                                   | 203 cm              |
| Free fall height                                                                                                                 | 30 cm               |
| Amount of users                                                                                                                  | 2                   |
| Product complies with EN 1176-1:2017-12                                                                                          | YES                 |
| Availability of spare parts                                                                                                      | YES                 |
| Age range                                                                                                                        | 1-8                 |
| According to EN 1176-1:2017-12 norm, the product requires applying a safety surface according to the product's free fall height. |                     |

00806

SCALE 1:100